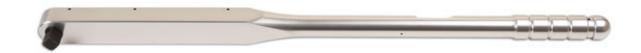

## Aluminium Torque Wrench 1"D 600 - 1500Nm

Lightweight, yet very robust and durable, industrial quality torque wrench, made from aluminium alloy. Featuring a multi-lever mechanism, which gives greater sensitivity and accuracy, and a quick pull-out lock for easy adjustment. Ideal for industrial applications where weight is a significant factor.

## **Additional Information**

- Range: 600 1500Nm.
- 1" Drive x 1615mm long. Weight: 10.9kg.
- · Loud 'click' and strong impulse when torque value is reached.
- Accuracy: ±3% tolerance from the set scale value.
- Manufactured and certificated to ISO6789-1: 2017. Supplied in moulded case for storage.