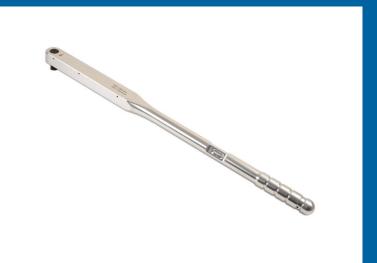

## Aluminium Torque Wrench 1"D 600 - 1500Nm

Lightweight, yet very robust and durable, industrial quality torque wrench, made from aluminium alloy. Featuring a multi-lever mechanism, which gives greater sensitivity and accuracy, and a quick pull-out lock for easy adjustment. Ideal for industrial applications where weight is a significant factor.

## **Additional Information**

- Range: 600 1500Nm.
- 1" Drive x 1615mm long. Weight: 10.9kg.
- · Loud 'click' and strong impulse when torque value is reached.
- Accuracy: ±3% tolerance from the set scale value.
- Manufactured and certificated to ISO6789-1: 2017. Supplied in moulded case for storage.