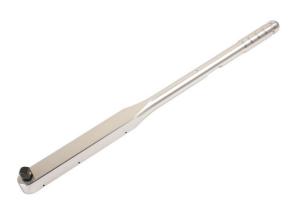

## Aluminium Torque Wrench 1"D 600 - 1500Nm

Lightweight, yet very robust and durable, industrial quality torque wrench, made from aluminium alloy. Featuring a multi-lever mechanism, which gives greater sensitivity and accuracy, and a quick pull-out lock for easy adjustment. Ideal for industrial applications where weight is a significant factor.

## **Additional Information**

- Range: 600 1500Nm.
- 1" Drive x 1615mm long. Weight: 10.9kg.
- · Loud 'click' and strong impulse when torque value is reached.
- Accuracy: ±3% tolerance from the set scale value.
- Manufactured and certificated to ISO6789-1: 2017. Supplied in moulded case for storage.